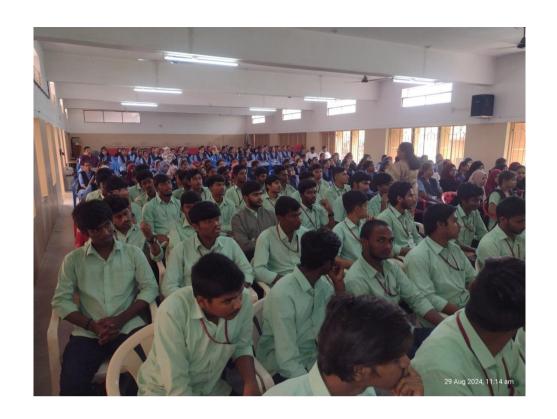

# **Description of the program:**

The Career Guidance Cell of the college in collaboration with SIRC of ICAI, Kurnool branch organised a Career counselling Program on chartered accountancy for the students of Senior intermediate and B.Com, B.B.A students on 29th August from 10.30 am to 1.00 pm at St.Joseph's Degree College, Kurnool. Resource persons for this programme was CA.V.Narendra, CA course Career Counsellor, CA. R. Veera Sha nmukesh, Chairman of ICAI, Kurnool branch was invited as chief guest. The session was started with ICAI motto song. Dr. K. Shantha, Principal of the college gave the welcome address. CA. Veera Shanmukesh introduced the resource person for the session. Dr. C.V.Satyanarayana, Vice principal of the college gave the importance of accounts in real life and auditing. CA.V.Narendra commenced the session by reciting the motto of ICAI. He showed the importance of Chartered Accountancy and finance through Power point presentation. He gave the detail fee structure of CA course and about the Exams. He interacted with the students and discussed about their career goals and informed the students about the wide scope of career opportunities in this area. He took the students through his own journey towards becoming Chartered Accountant and expressed the essence of hard work and dedication in order to achieve the goals. He addressed the queries of the students and concluded the session. Our vice principal proposed the vote of thanks for the session. Career Guidance Cell members K.Nagaraju, C. Sreenivasulu, B. Chandrasekhar, Dr. M. Lilambeswar singh were

part of this programme. A total of 150 students from intermediate and Undergraduate attended this session.

Date: 29-08-2024

Venue: Building II, Seminar Hall