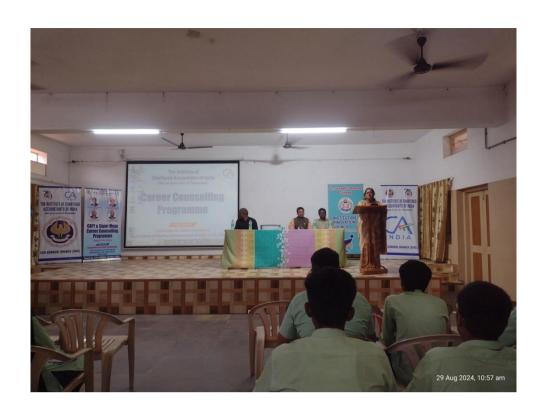

# **Description of the program:**

The Career Guidance Cell of the college in collaboration with SIRC of ICAI, Kurnool branch organised a Career counselling Program on chartered accountancy for the students of Senior intermediate and B.Com, B.B.A students on 29th August from 10.30 am to 1.00 pm at St.Joseph's Degree College, Kurnool. Resource persons for this programme was CA.V.Narendra, CA course Career Counsellor, CA. R. Veera Sha nmukesh, Chairman of ICAI, Kurnool branch was invited as chief guest. The session was started with ICAI motto song. Dr. K. Shantha, Principal of the college gave the welcome address. CA. Veera Shanmukesh introduced the resource person for the session. Dr. C.V.Satyanarayana, Vice principal of the college gave the importance of accounts in real life and auditing. CA.V.Narendra commenced the session by reciting the motto of ICAI. He showed the importance of Chartered Accountancy and finance through Power point presentation. He gave the detail fee structure of CA course and about the Exams. He interacted with the students and discussed about their career goals and informed the students about the wide scope of career opportunities in this area. He took the students through his own journey towards becoming Chartered Accountant and expressed the essence of hard work and dedication in order to achieve the goals. He addressed the queries of the students and concluded the session. Our vice principal proposed the vote of thanks for the session. Career Guidance Cell members K.Nagaraju, C. Sreenivasulu, B. Chandrasekhar, Dr. M. Lilambeswar singh were

part of this programme. A total of 150 students from intermediate and Undergraduate attended this session.

Date: 29-08-2024

Venue: Building II, Seminar Hall