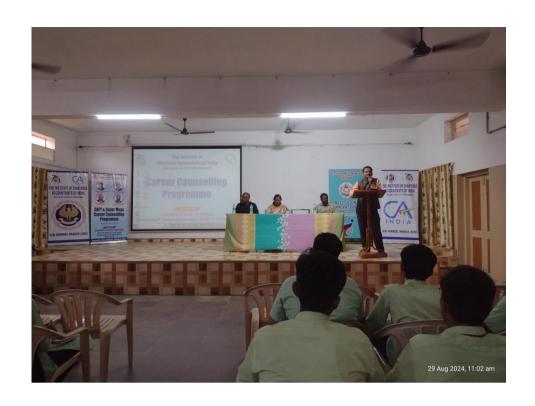

# **Description of the program:**

The Career Guidance Cell of the college in collaboration with SIRC of ICAI, Kurnool branch organised a Career counselling Program on chartered accountancy for the students of Senior intermediate and B.Com, B.B.A students on 29th August from 10.30 am to 1.00 pm at St.Joseph's Degree College, Kurnool. Resource persons for this programme was CA.V.Narendra, CA course Career Counsellor, CA. R. Veera Sha nmukesh, Chairman of ICAI, Kurnool branch was invited as chief guest. The session was started with ICAI motto song. Dr. K. Shantha, Principal of the college gave the welcome address. CA. Veera Shanmukesh introduced the resource person for the session. Dr. C.V.Satyanarayana, Vice principal of the college gave the importance of accounts in real life and auditing. CA.V.Narendra commenced the session by reciting the motto of ICAI. He showed the importance of Chartered Accountancy and finance through Power point presentation. He gave the detail fee structure of CA course and about the Exams. He interacted with the students and discussed about their career goals and informed the students about the wide scope of career opportunities in this area. He took the students through his own journey towards becoming Chartered Accountant and expressed the essence of hard work and dedication in order to achieve the goals. He addressed the queries of the students and concluded the session. Our vice principal proposed the vote of thanks for the session. Career Guidance Cell members K.Nagaraju, C. Sreenivasulu, B. Chandrasekhar, Dr. M. Lilambeswar singh were

part of this programme. A total of 150 students from intermediate and Undergraduate attended this session.

Date: 29-08-2024

Venue: Building II, Seminar Hall