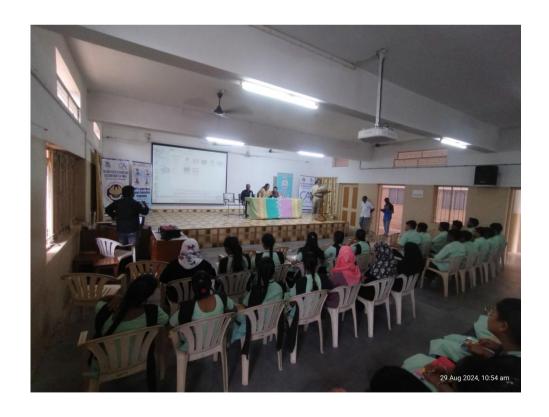

# **Description of the program:**

The Career Guidance Cell of the college in collaboration with SIRC of ICAI, Kurnool branch organised a Career counselling Program on chartered accountancy for the students of Senior intermediate and B.Com, B.B.A students on 29th August from 10.30 am to 1.00 pm at St.Joseph's Degree College, Kurnool. Resource persons for this programme was CA.V.Narendra, CA course Career Counsellor, CA. R. Veera Sha nmukesh, Chairman of ICAI, Kurnool branch was invited as chief guest. The session was started with ICAI motto song. Dr. K. Shantha, Principal of the college gave the welcome address. CA. Veera Shanmukesh introduced the resource person for the session. Dr. C.V.Satyanarayana, Vice principal of the college gave the importance of accounts in real life and auditing. CA.V.Narendra commenced the session by reciting the motto of ICAI. He showed the importance of Chartered Accountancy and finance through Power point presentation. He gave the detail fee structure of CA course and about the Exams. He interacted with the students and discussed about their career goals and informed the students about the wide scope of career opportunities in this area. He took the students through his own journey towards becoming Chartered Accountant and expressed the essence of hard work and dedication in order to achieve the goals. He addressed the queries of the students and concluded the session. Our vice principal proposed the vote of thanks for the session. Career Guidance Cell members K.Nagaraju, C. Sreenivasulu, B. Chandrasekhar, Dr. M. Lilambeswar singh were

part of this programme. A total of 150 students from intermediate and Undergraduate attended this session.

Date: 29-08-2024

Venue: Building II, Seminar Hall