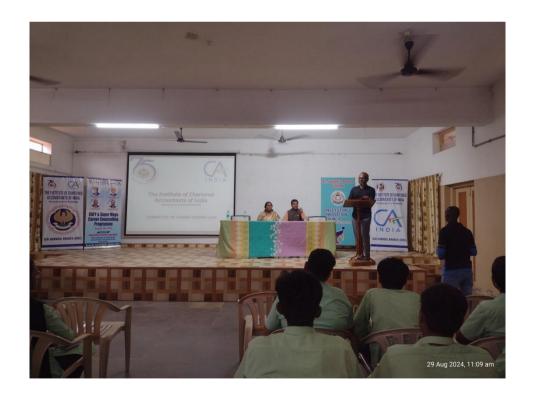

# **Description of the program:**

The Career Guidance Cell of the college in collaboration with SIRC of ICAI, Kurnool branch organised a Career counselling Program on chartered accountancy for the students of Senior intermediate and B.Com, B.B.A students on 29th August from 10.30 am to 1.00 pm at St.Joseph's Degree College, Kurnool. Resource persons for this programme was CA.V.Narendra, CA course Career Counsellor, CA. R. Veera Sha nmukesh, Chairman of ICAI, Kurnool branch was invited as chief guest. The session was started with ICAI motto song. Dr. K. Shantha, Principal of the college gave the welcome address. CA. Veera Shanmukesh introduced the resource person for the session. Dr. C.V.Satyanarayana, Vice principal of the college gave the importance of accounts in real life and auditing. CA.V.Narendra commenced the session by reciting the motto of ICAI. He showed the importance of Chartered Accountancy and finance through Power point presentation. He gave the detail fee structure of CA course and about the Exams. He interacted with the students and discussed about their career goals and informed the students about the wide scope of career opportunities in this area. He took the students through his own journey towards becoming Chartered Accountant and expressed the essence of hard work and dedication in order to achieve the goals. He addressed the queries of the students and concluded the session. Our vice principal proposed the vote of thanks for the session. Career Guidance Cell members K.Nagaraju, C. Sreenivasulu, B. Chandrasekhar, Dr. M. Lilambeswar singh were

part of this programme. A total of 150 students from intermediate and Undergraduate attended this session.

Date: 29-08-2024

Venue: Building II, Seminar Hall